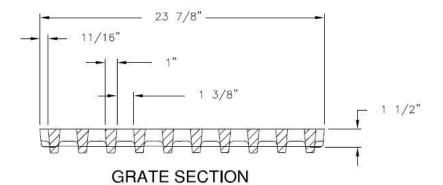

## 1-877-903-7246



www.trenchdrainsupply.com

Number

V7303

Series

V7300 Series

Trench Drain Grate

Heavy Duty

## V7303 Trench Grate





**GRATE SECTION** 



## **Specification**

## Manufacturer



Grate Material: Gray Iron (CL35)
Design Load: Heavy Duty
Coating: Undipped
Open Ares: 122 SQ IN
Certification: ASTM A48
Country of Origin: USA

DISCLAIMER - The customer and the customer are architects, engineers, consultants, and other professionals are completely responsible for the selection installation and maintenance of any product purchased from Trench Drain Supply and/or its manufacturers. TRENCH DRAIN SUPPLY MAKES NO WARRANTY, EXPRESS OR IMPLIED, AS TO THE SUITABILITY, DESIGN, MERCHANTIBILITY, OR FITNESS OF THE PRODUCT FOR CUSTOMERS APPLICATION. The drawing and information provided remain the property and copyright of the manufacturer listed. The manufacturer reserves the right to modify specification without notice.