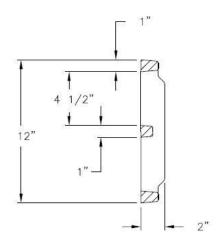

## 1-877-903-7246



www.trenchdrainsupply.com

Number

V7303

Series

V7300 Series

Trench Drain Grate

Heavy Duty

## V7303 Trench Grate





**GRATE SECTION** 



## **Specification**

## Manufacturer



Grate Material: Gray Iron (CL35)
Design Load: Heavy Duty
Coating: Undipped
Open Ares: 122 SQ IN
Certification: ASTM A48
Country of Origin: USA

DISCLAIMER - The customer and the customer are architects, engineers, consultants, and other professionals are completely responsible for the selection installation and maintenance of any product purchased from Trench Drain Supply and/or its manufacturers. TRENCH DRAIN SUPPLY MAKES NO WARRANTY, EXPRESS OR IMPLIED, AS TO THE SUITABILITY, DESIGN, MERCHANTIBILITY, OR FITNESS OF THE PRODUCT FOR CUSTOMERS APPLICATION. The drawing and information provided remain the property and copyright of the manufacturer listed. The manufacturer reserves the right to modify specification without notice.